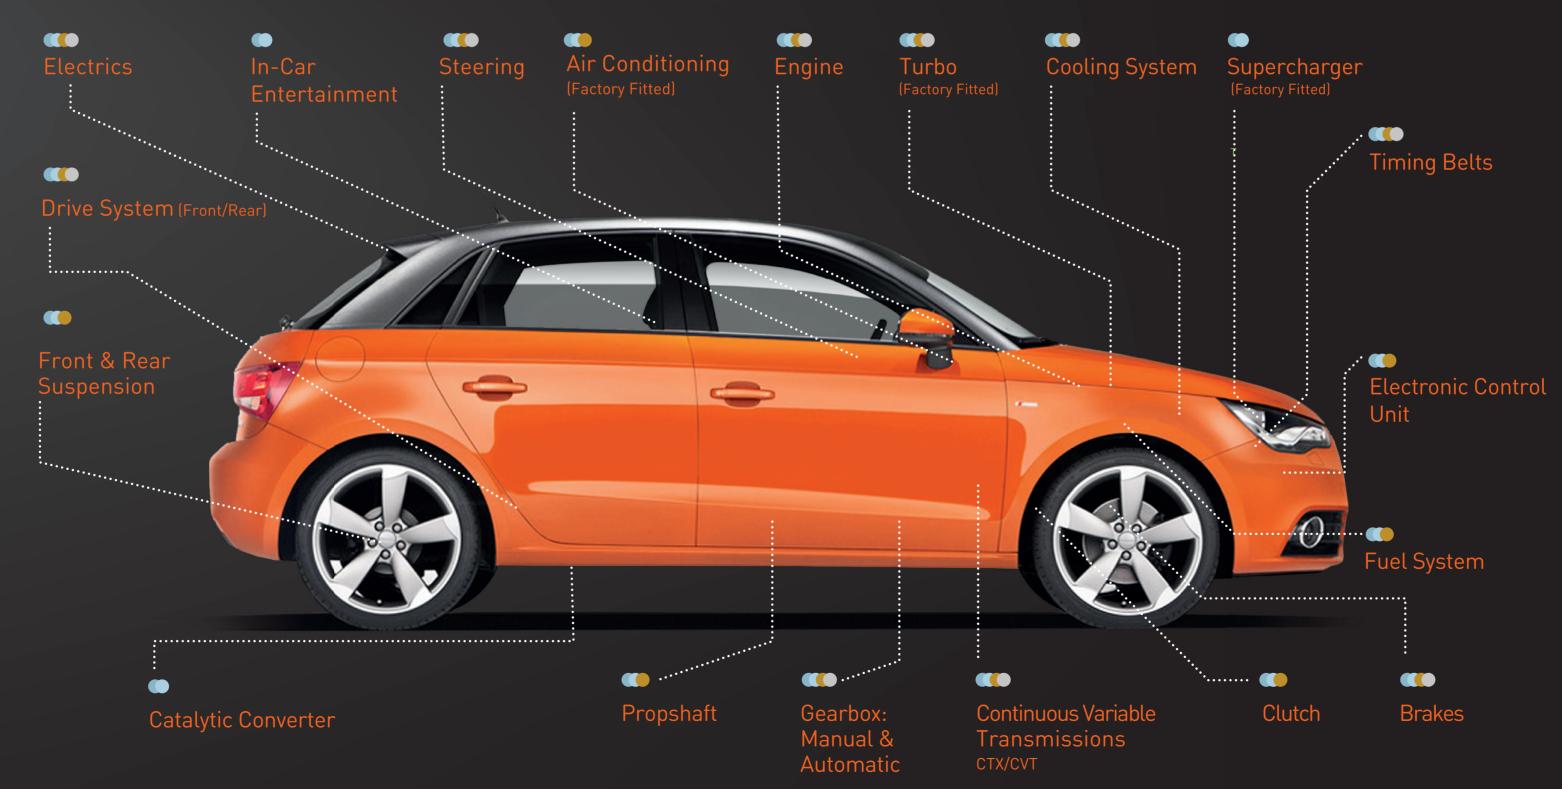

# > Product levels at a glance

## **Diagnostics** Plan includes Platinum All mechanical and all electrical\* Up to £50 Plus **Platinum** All mechanical and all electrical\* None Gold Listed parts\* None Silver Limited listed parts\* None

Platinum Plus also includes carbon build up, and the failure of parts that have reached end of working life up to 8 years and/or 80,000 miles.